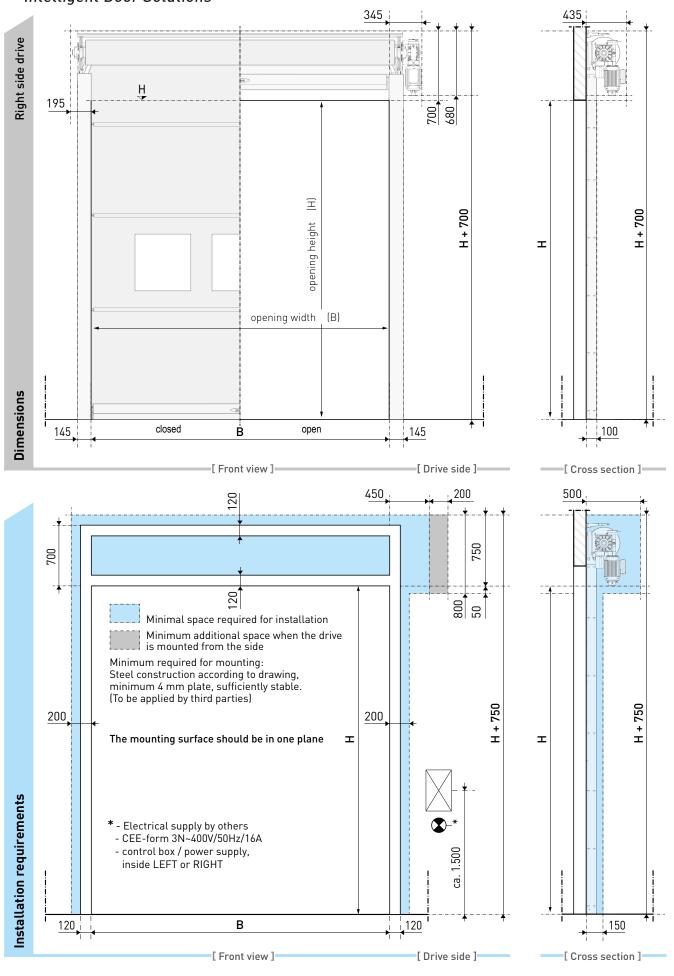

Intelligent Door Solutions

novoferm

**SpeedRoller** Strong Outdoor - Tormatic (draught excluder - lintel seal) Dimensions and installation requirements

Intelligent Door Solutions 345 435 Left side drive Н 195 680 700 Ξ H + 700 H + 700 opening height т opening width (B) Dimensions open closed 145 b 145 100 [Drive side] [Front view] [ Cross section ]= 200 450 500 120 750 700 20 50 800 Minimal space required for installation Minimum additional space when the drive is mounted from the side Minimum required for mounting: Steel construction according to drawing, minimum 4 mm plate, Sufficiently stable. (To be applied by third parties) H + 750 H + 750 200 200 The mounting surface should be in one plane т т Installation requirements T - Electrical supply by others - CEE-form 3N~400V/50Hz/16A - control box / power supply, 1.500 inside LEFT or RIGHT ся. 120 В 120 150 [Drive side] [Front view] [ Cross section ]

57

SpeedRoller Strong Outdoor - GFA (draught excluder - lintel seal) Dimensions and installation requirements

novoferm