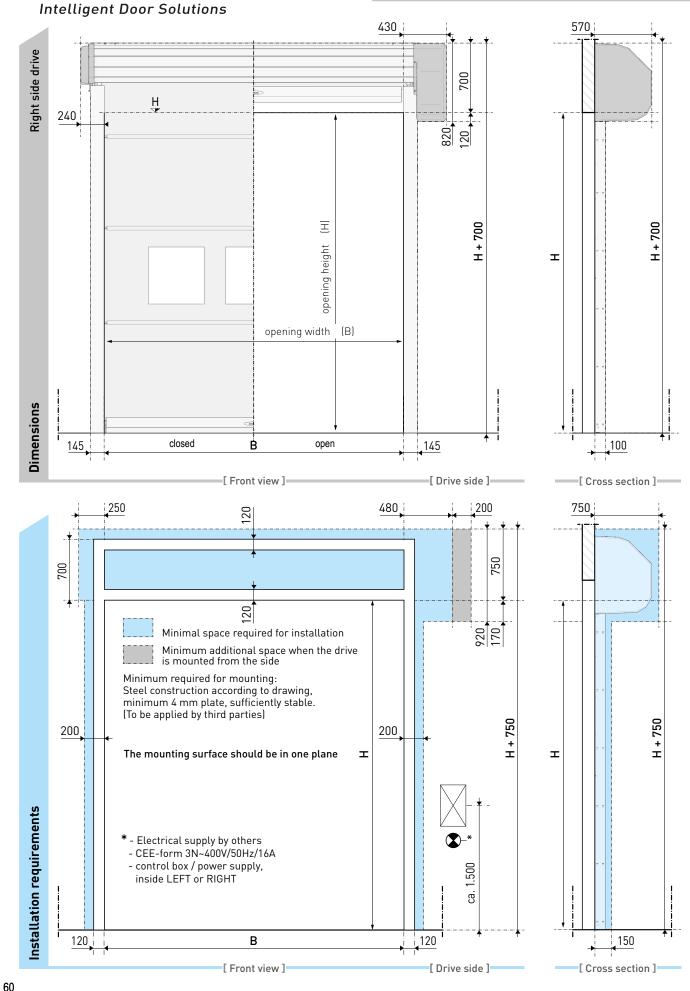

## SpeedRoller Strong Outdoor (With hood) Dimensions and installation requirements

## SpeedRoller Strong Outdoor (With hood) Dimensions and installation requirements

61