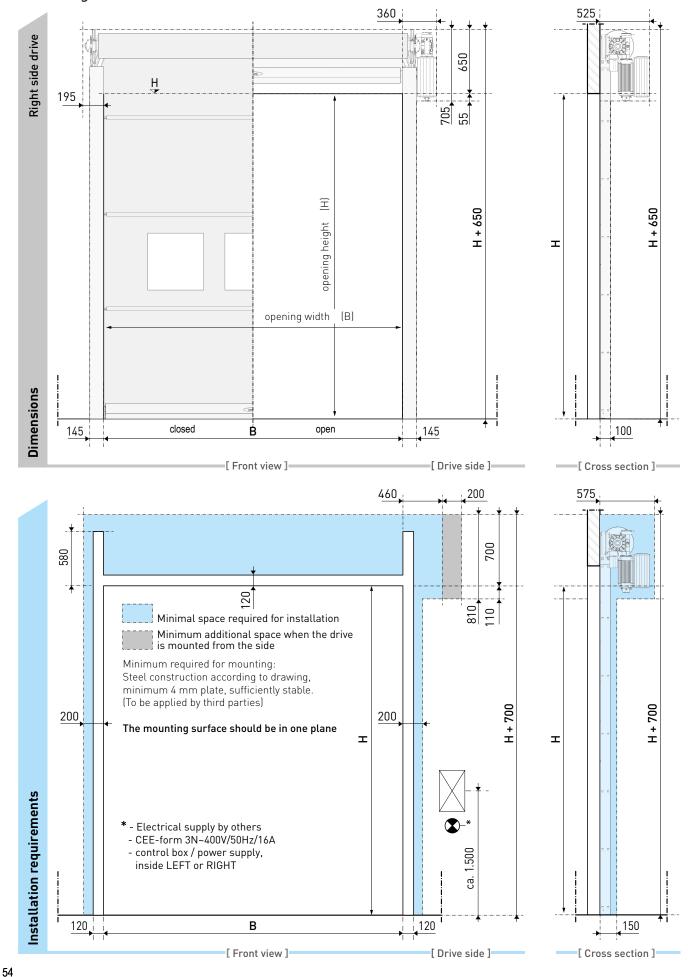

**SpeedRoller Strong Outdoor - Tormatic** (Without hood) Dimensions and installation requirements

#### **SpeedRoller Strong Outdoor - Tormatic** (Without hood) Dimensions and installation requirements