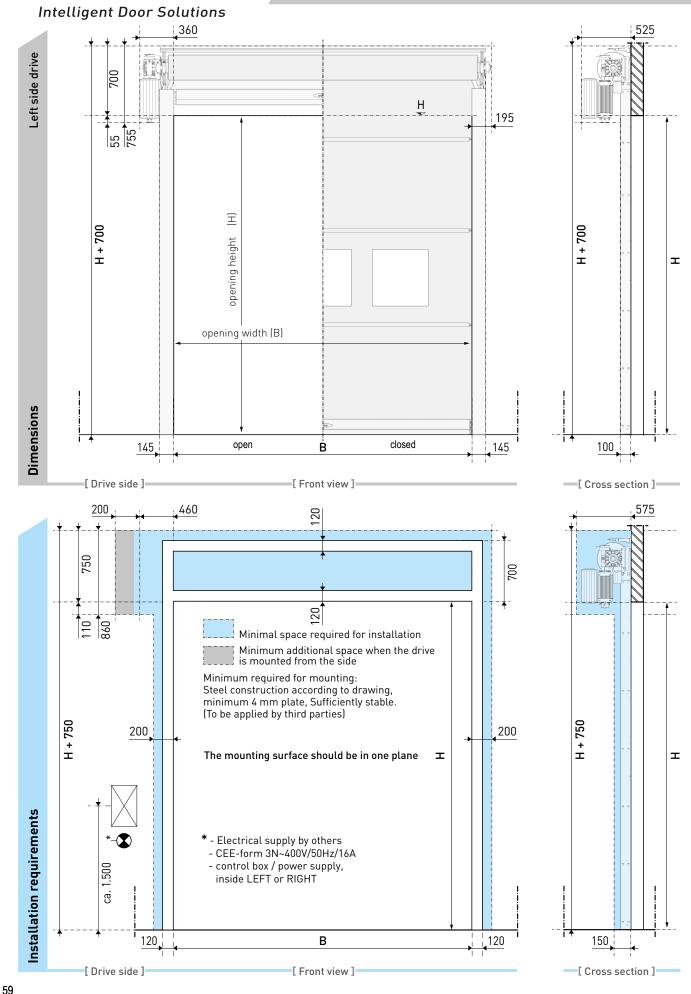

# **SpeedRoller Strong Outdoor - GFA** (draught excluder - lintel seal) Dimensions and installation requirements