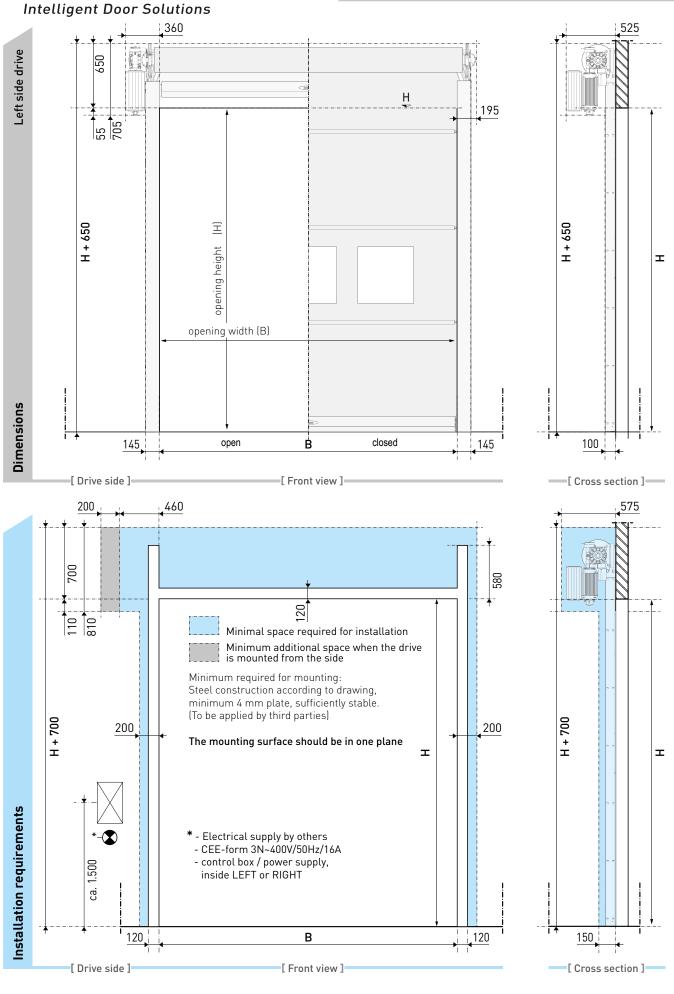

**SpeedRoller Strong Outdoor - Tormatic** (Without hood) Dimensions and installation requirements

#### **SpeedRoller Strong Outdoor - Tormatic** (Without hood) Dimensions and installation requirements