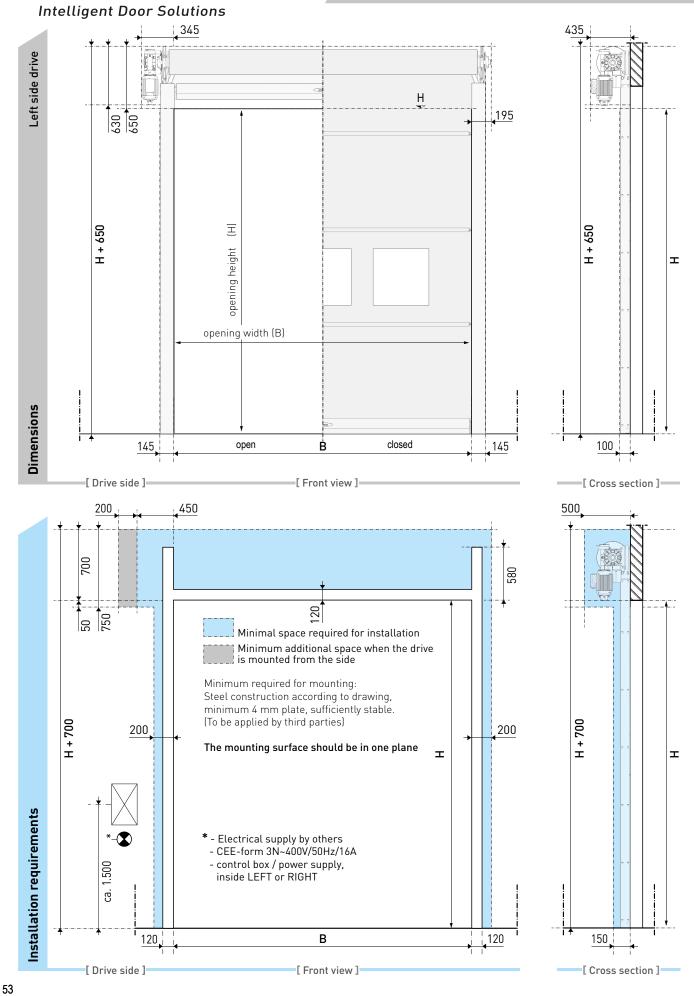

#### Intelligent Door Solutions

## SpeedRoller Strong Outdoor - GFA (Without hood) Dimensions and installation requirements

55

**SpeedRoller** Strong Outdoor - Tormatic (draught excluder - lintel seal) Dimensions and installation requirements