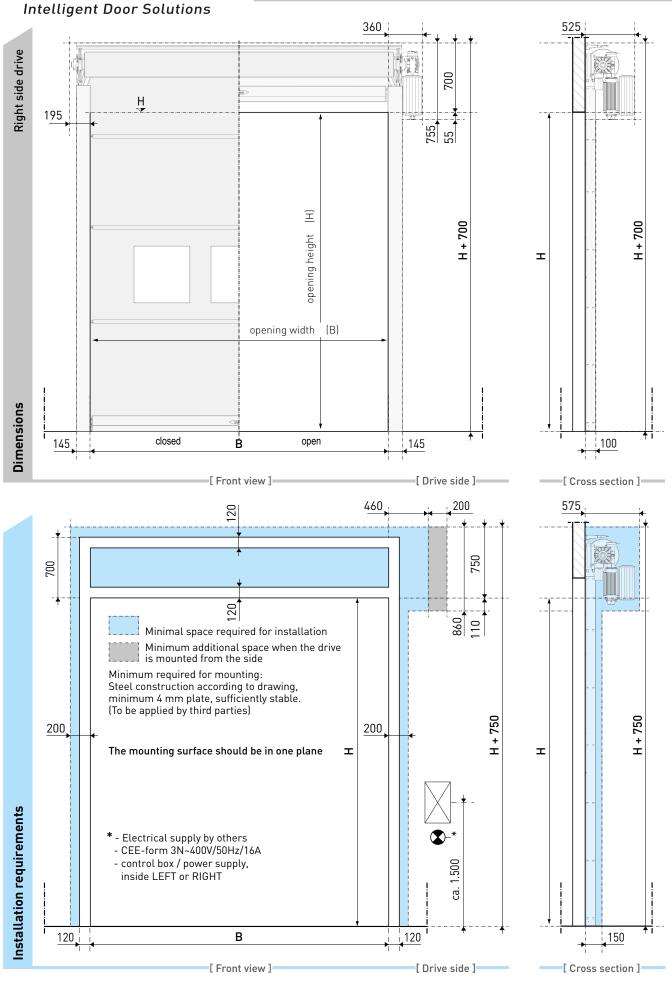

# **SpeedRoller Strong Outdoor - GFA** (draught excluder - lintel seal) Dimensions and installation requirements