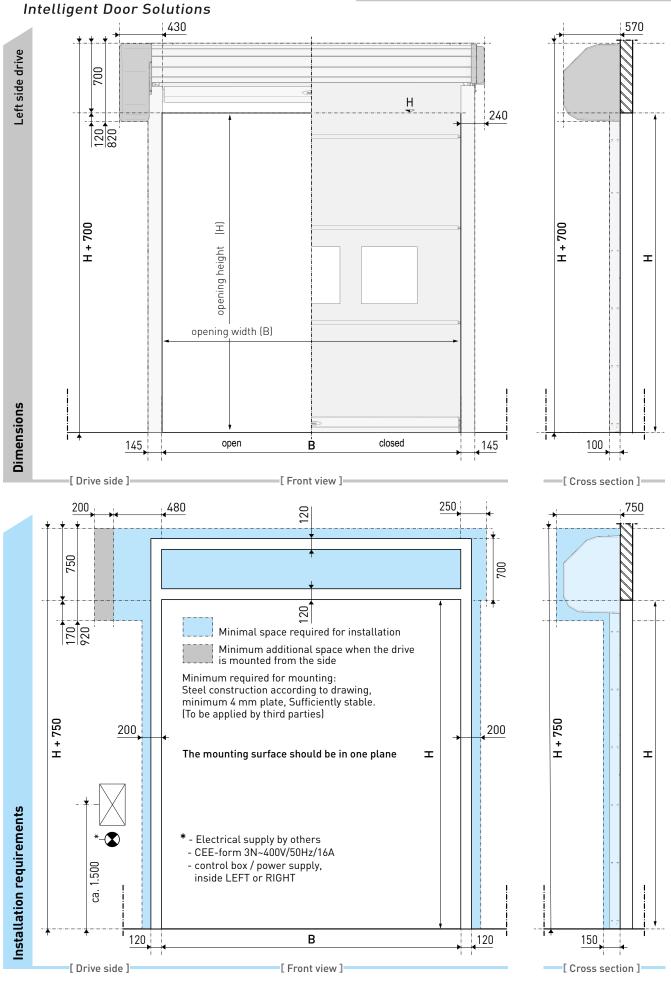

## SpeedRoller Strong Outdoor - GFA (Without hood) Dimensions and installation requirements

## SpeedRoller Strong Outdoor - GFA (Without hood) Dimensions and installation requirements

55

**SpeedRoller** Strong Outdoor - Tormatic (draught excluder - lintel seal) Dimensions and installation requirements